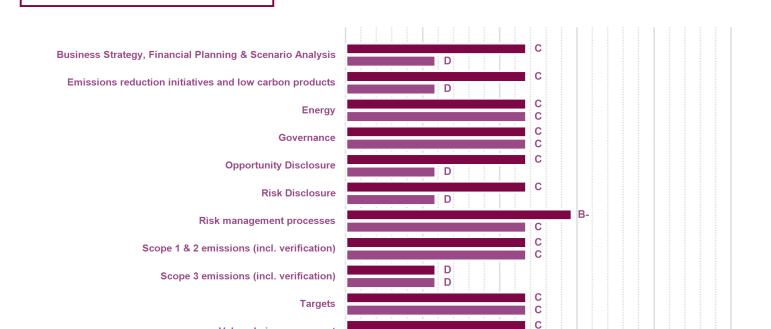

#### CATEGORY SCORES BENCHMARKING

**Activity Group Average** 

Scenario analysis Question not applicable

Value chain engagement

Each category score in the bar chart represents the progression within each scoring level. Some categories have not been included for category score breakdown as either not enough questions feed into these categories to give a representative score or they are not scored at both Management and Leadership levels. Scoring categories are groupings of questions by topic. They are sub-groups of the 2023 questionnaire modules and are consistent across all sectors. Weighting applied to each category varies across sectors to highlight the areas most important to environmental stewardship in specific sectors.

To find out more about category weightings for each sector, please download the 'CDP Scoring Categories and Weighting' documents.