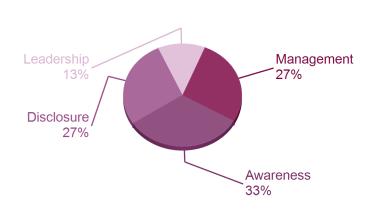

#### **ACTIVITY GROUP PERFORMANCE**

IT & software development

Your company is amongst 33% of companies that reached Awareness level in your Activity Group.

A sample of A-list companies from your Activity Group: