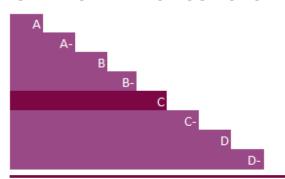

#### UNDERSTANDING YOUR SCORE REPORT

Exactpro Systems Limited received a C which is in the Awareness band. This is lower than the Europe regional average of B, and the same as the IT & software development sector average of C.

Leadership (A/A-): Implementing current best practices

Management (B/B-): Taking coordinated action on climate issues

Awareness (C/C-): Knowledge of impacts on, and of, climate

issues

Disclosure (D/D-): Transparent about climate issues