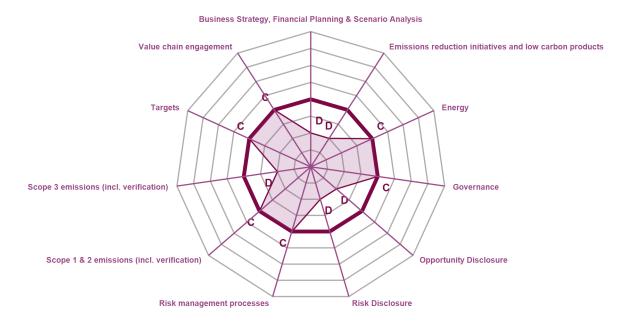

#### **CATEGORY SCORES**

If a company scored a C or below, they will not have been scored for Management or Leadership points (the dark purple line represents this).

Please download the 'CDP Scoring Introduction' for more information.

#### CATEGORY SCORES BENCHMARKING

**Activity Group Average** 

Scenario analysis Question not applicable

Value chain engagement

Each category score in the bar chart represents the progression within each scoring level. Some categories have not been included for category score breakdown as either not enough questions feed into these categories to give a representative score or they are not scored at both Management and Leadership levels. Scoring categories are groupings of questions by topic. They are sub-groups of the 2023 questionnaire modules and are consistent across all sectors. Weighting applied to each category varies across sectors to highlight the areas most important to environmental stewardship in specific sectors.